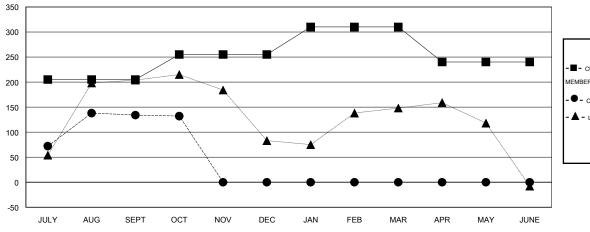

#### GOALS AND ACTUAL MEMBERS CUMULATIVE

| ■-      | CURRENT YEAR GOALS FOR NEW |  |  |  |  |  |
|---------|----------------------------|--|--|--|--|--|
| IEMBERS |                            |  |  |  |  |  |

- CURRENT YEAR ACTUAL MEMBERS

- ▲ - LAST YEAR ACTUAL MEMBERS

| DROPPED CLUBS: 2  DROPPED MEMBERS |                | 54 CLUBS OF 115 ADDED 1 OR MORE<br>NEW MEMBERS | GENDER DISTRIBUTION           MALE         2,828 (86.62%)           FEMALE         437 (13.38%) |   |
|-----------------------------------|----------------|------------------------------------------------|-------------------------------------------------------------------------------------------------|---|
| DECEASED CLUB CANCELLED OTHER     | 4<br>13<br>100 | CLICK HERE FOR HEALTH ASSESSMENT DATA          | FAMILY UNIT MEMBERS HEAD OF HOUSEHOLD                                                           |   |
| TOTAL                             | 117            |                                                | NON-HEAD OF HOUSEHOLD                                                                           | ) |

### **LOCATION INDIA**

GMT CA 6

| Clubs                 |                  |           |                  |                  | Members               |                    |                                     |                    |                  |
|-----------------------|------------------|-----------|------------------|------------------|-----------------------|--------------------|-------------------------------------|--------------------|------------------|
| RESULTS FOR 2016-2017 |                  |           |                  |                  | RESULTS FOR 2016-2017 |                    |                                     |                    |                  |
| QUARTER               | NEW CLUB<br>GOAL | NEW CLUBS | DROPPED<br>CLUBS | NET<br>GAIN/LOSS | QUARTER               | NEW MEMBER<br>GOAL | CHARTER AND<br>NEW MEMBERS<br>ADDED | DROPPED<br>MEMBERS | NET<br>GAIN/LOSS |
| JULY/AUG/SEPT         | 1                | 1         | 2                | -1               | JULY/AUG/SEPT         | 205                | 242                                 | 108                | 134              |
| OCT/NOV/DEC           | 1                | 0         | 0                | 0                | OCT/NOV/DEC           | 50                 | 9                                   | 11                 | -2               |
| JAN/FEB/MAR           | 1                | 0         | 0                | 0                | JAN/FEB/MAR           | 55                 | 0                                   | 0                  | 0                |
| APR/MAY/JUNE          | 0                | 0         | 0                | 0                | APR/MAY/JUNE          | -70                | 0                                   | 0                  | 0                |