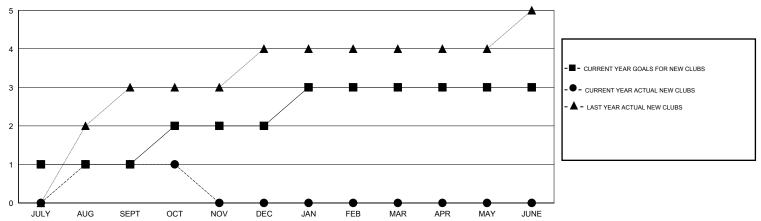

#### GOALS AND ACTUAL NEW CLUBS CUMULATIVE

### **LOCATION INDIA**

GMT CA 6

| Clubs                 |                  |           |                  |                  | Members               |                    |                                     |                    |                  |
|-----------------------|------------------|-----------|------------------|------------------|-----------------------|--------------------|-------------------------------------|--------------------|------------------|
| RESULTS FOR 2016-2017 |                  |           |                  |                  | RESULTS FOR 2016-2017 |                    |                                     |                    |                  |
| QUARTER               | NEW CLUB<br>GOAL | NEW CLUBS | DROPPED<br>CLUBS | NET<br>GAIN/LOSS | QUARTER               | NEW MEMBER<br>GOAL | CHARTER AND<br>NEW MEMBERS<br>ADDED | DROPPED<br>MEMBERS | NET<br>GAIN/LOSS |
| JULY/AUG/SEPT         | 1                | 1         | 2                | -1               | JULY/AUG/SEPT         | 205                | 242                                 | 108                | 134              |
| OCT/NOV/DEC           | 1                | 0         | 0                | 0                | OCT/NOV/DEC           | 50                 | 9                                   | 11                 | -2               |
| JAN/FEB/MAR           | 1                | 0         | 0                | 0                | JAN/FEB/MAR           | 55                 | 0                                   | 0                  | 0                |
| APR/MAY/JUNE          | 0                | 0         | 0                | 0                | APR/MAY/JUNE          | -70                | 0                                   | 0                  | 0                |